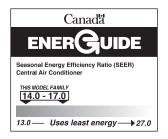

#### Increased energy savings

Two-stage scroll compressor (model 127T) increases efficiency and produces up to 17.0 SEER2 (Seasonal Energy Efficiency Ratio) and up to a 13.5 EER2 (Energy Efficiency Ratio).