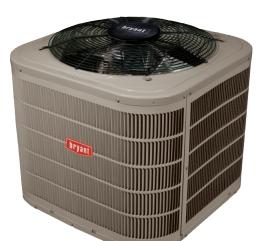

#### Increased energy savings

Two-stage scroll compressor (model 127T) increases efficiency and produces up to 17.0 SEER2 (Seasonal Energy Efficiency Ratio) and up to a 13.5 EER2 (Energy Efficiency Ratio).

#### **Two-Stage Operation**

Two-stage operation (model 127T) offers a number of benefits. Enjoy reduced energy consumption, more consistent indoor temperatures, quieter operation and better humidity management.